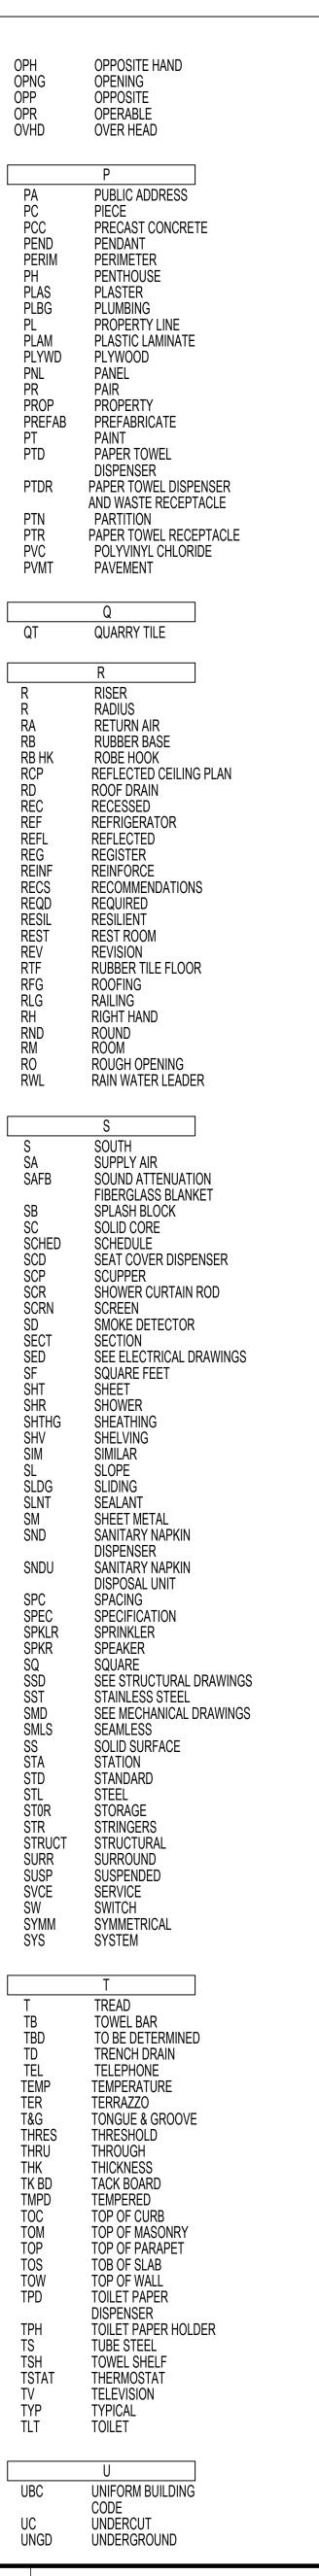

|                                                     | MATERIALS LEG                                 | END                                         |                                                                 |
|-----------------------------------------------------|-----------------------------------------------|---------------------------------------------|-----------------------------------------------------------------|
| HEADER<br>ERWRITERS<br>RATORY<br>VISHED<br>SS NOTED |                                               | CONCRETE                                    | СМU                                                             |
| RWISE<br>AL<br>ES<br>E BOX<br>COMPOSITION           |                                               | SAND, MORTAR, PLASTER, TILE<br>BACKER BOARD | BASE COURSE, CUSHION FILL,<br>SUB BASE, GRAVEL, CRUSHED<br>ROCK |
| ICAL<br>IBULE<br>IME<br>IER PLASTER<br>IR RETARDER  |                                               | EARTH, COMPACT FILL                         | BATT INSULATION                                                 |
| THROUGH ROOF                                        |                                               | FINISHED WOOD                               | RIGID INSULATION                                                |
|                                                     | <u>, , , , , , , , , , , , , , , , , , , </u> | METAL                                       | <br>PLYWOOD/MDF                                                 |

GLASS

CARPET

CERAMIC TILE, VCT OR

**RESILIENT FLOORING** 

ELECTRICAL E001 E002 E003 E101 E201 E202 E203 E204 E301 E302 E303 E304 E305 E306 E307 E308 E309 E310 E401 E402 E403 E404 E405 E406 E407 E408 E501 E502 E601 E602 E603 E701 E702 E703