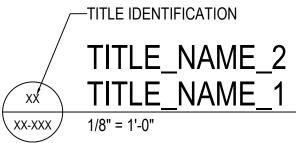

# SYMBOLS LEGEND

\_\_\_\_\_

| DOO                      | MNAME                 | ———,                                                         |
|--------------------------|-----------------------|--------------------------------------------------------------|
| ROOM_NAME_2<br>ROOM_NAME | ROOM DESIGNATION      | - T - CONTROL ENLARGED DETAIL IDENTIFICATION                 |
| XXXX                     |                       |                                                              |
|                          | NUMBER                | SHEET WHERE THE ENLARGED DETAIL IS REFERE                    |
| XXXX                     | DOOR DESIGNATION      |                                                              |
|                          | OPENING DESIGNATION   |                                                              |
| XX'-XX X/X"              | CEILING HEIGHT TAG    | EXTERIOR ELEVATION DESIGNATIO                                |
|                          | EQUIPMENT DESIGNATION |                                                              |
| X                        | WALL TYPE             |                                                              |
| (XX.X)                   | - GRID LINE           | DETAIL DESIGNATION                                           |
|                          | REVISION DESIGNATION  | SECTION                                                      |
| <pre>XX&gt;</pre>        | PLAN KEYNOTE          | BUILDING SECTION DESIGNATION<br>SHEET WHERE SECTION IS DRAWN |
| XXX                      | DEMOLITION KEYNOTE    |                                                              |
| FLR FIN FLR FIN          | EXTENT OF FINISH      | IDENTIFICATION                                               |
|                          | BREAK LINE            | SHEET WHERE ELEVATION IS DRAWN                               |
| TRUE<br>NORTH<br>LAN     |                       | MATCH LINE MATCHLINE                                         |
|                          | PLAN NORTH/NORTH      | TO JOIST<br>XX'- XX" DATUM DESIGNATION                       |