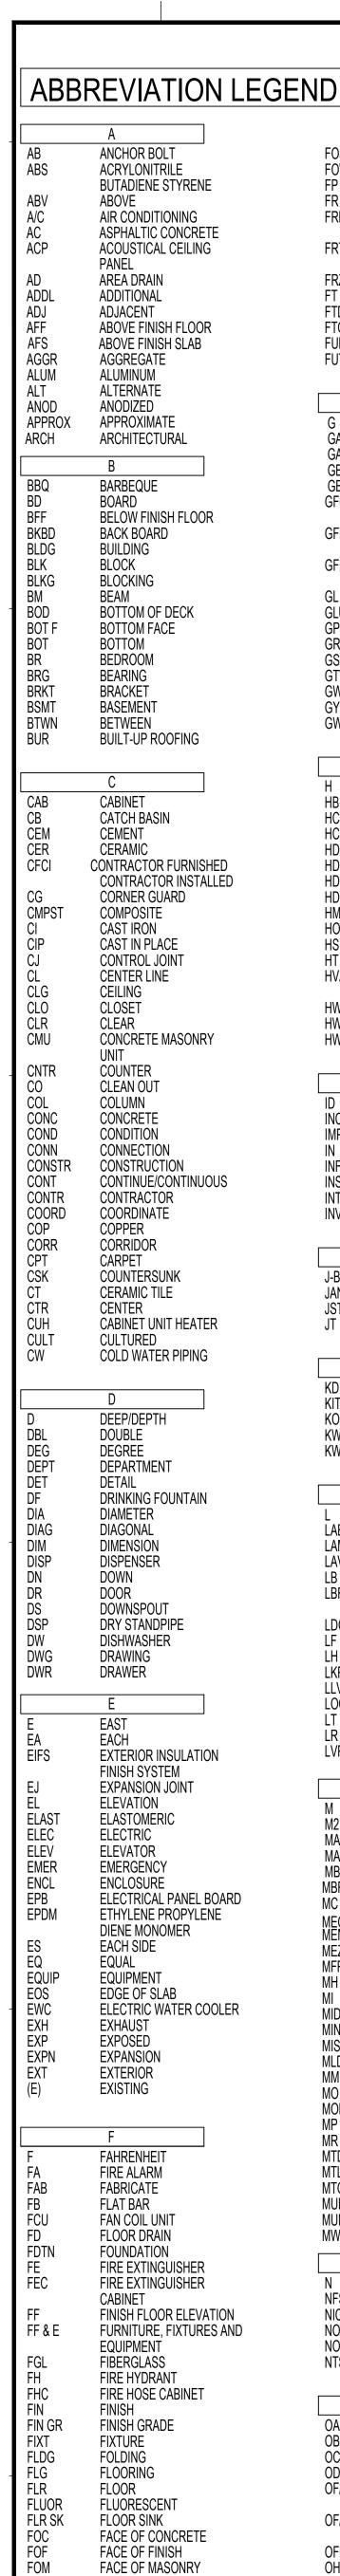

DWG NO:

| D                                                                                                                                                   |                                                                                                                                                                                                                                                                                                                                                                                              |
|-----------------------------------------------------------------------------------------------------------------------------------------------------|----------------------------------------------------------------------------------------------------------------------------------------------------------------------------------------------------------------------------------------------------------------------------------------------------------------------------------------------------------------------------------------------|
| FOS<br>FOW<br>FP<br>FR<br>FR<br>FRP<br>FRT<br>FRZ<br>FT<br>FTD<br>FTG<br>FURG<br>FUT                                                                | FACE OF STUD<br>FACE OF WALL<br>FIRE PROOF<br>FRAME<br>FIBERGLASS<br>REINFORCED PLASTIC<br>FIRE RETARDANT<br>TREATED<br>FREEZER<br>FEET<br>FACIAL TISSUE DISPENSER<br>FOOTING<br>FURRING<br>FUTURE                                                                                                                                                                                           |
| G<br>GA<br>GALV<br>GB<br>GEN<br>GFGI<br>GFRG<br>GFRC<br>GLU LAM<br>GPM<br>GRAN<br>GSB<br>GTV<br>GWT<br>GYP<br>GWB                                   | G<br>NATURAL GAS<br>GAGE<br>GALVANIZED<br>GRAB BAR<br>GENERAL<br>GOVERNMENT FURNISHED/<br>GOVERNMENT INSTALLED<br>GLASSFIBER REINFORCED<br>GYPSUM<br>GLASSFIBER REINFORCED<br>CONCRETE<br>GLASS/GLAZING<br>GLUE LAMINATED WOOD<br>GALLONS PER MINUTE<br>GRANITE<br>GYPSUM SHEATHING BOARD<br>GATE VALVE<br>GLAZED WALL TILE<br>GYPSUM<br>GYPSUM WALL BOARD                                   |
| H<br>HB<br>HC<br>HCP<br>HD<br>HDBD<br>HDW<br>HDWD<br>HM<br>HORIZ<br>HS<br>HT<br>HVAC<br>HW<br>HWR<br>HWR<br>HWS                                     | H<br>HIGH<br>HOSE BIBB<br>HOLLOW CORE<br>HANDICAPPED<br>HEAD<br>HARDBOARD<br>HARDWARE<br>HARDWOOD<br>HOLLOW METAL<br>HORIZONTAL<br>HAND SINK<br>HEIGHT<br>HEATING, VENTILATION AND<br>AIR COND.<br>HOT WATER<br>HOT WATER RETURN<br>HOT WATER SUPPLY                                                                                                                                         |
| ID<br>INCL<br>IMP<br>IN<br>INFO<br>INSUL<br>INT<br>INV                                                                                              | I<br>INSIDE DIAMETER<br>INCLUDED<br>INSULATED METAL PANEL<br>INCH<br>INFORMATION<br>INSULATION/INSULATED<br>INTERIOR<br>INVERT                                                                                                                                                                                                                                                               |
| J-BOX<br>JAN<br>JST<br>JT                                                                                                                           | J<br>JUNCTION BOX<br>JANITOR<br>JOIST<br>JOINT                                                                                                                                                                                                                                                                                                                                               |
| KD<br>KIT<br>KO<br>KW<br>KWH                                                                                                                        | K<br>KNOCK DOWN<br>KITCHEN<br>KNOCK-OUT<br>KILOWATT<br>KILOWATT HOUR                                                                                                                                                                                                                                                                                                                         |
| L<br>LAB<br>LAM<br>LAV<br>LB<br>LBF/SF<br>LDG<br>LF<br>LH<br>LKR<br>LLV<br>LOC<br>LT<br>LR<br>LVR                                                   | L<br>LENGTH<br>LABORATORY<br>LAMINATE<br>LAVATORY<br>POUND<br>POUNDS PER SQUARE<br>FOOT<br>LANDING<br>LINEAR FOOT<br>LEFT HAND<br>LOCKER<br>LONG LEG VERTICAL<br>LOCATION<br>LIGHT<br>LIVING ROOM<br>LOUVER                                                                                                                                                                                  |
| M<br>M2<br>MATL<br>MAX<br>MB<br>MBR<br>MC<br>MECH<br>MEMB<br>MEZZ<br>MFR<br>MH<br>MI<br>MID<br>MID<br>MID<br>MID<br>MID<br>MID<br>MID<br>MID<br>MID | M<br>METER<br>SQUARE METERS<br>MATERIAL<br>MAXIMUM<br>MACHINE BOLT<br>MASTER BEDROOM<br>MEDICINE CABINET<br>MECHANICAL<br>MEMBRANE<br>MEZZANINE<br>MANUFACTURER<br>MANUFACTURER<br>MIROR<br>MIDDLE<br>MIRROR<br>MIDDLE<br>MINIMUM<br>MISCELLANEOUS<br>MOULDING<br>MILLIMETER<br>MASONRY OPENING<br>MODULE<br>METAL PANEL<br>MOISTURE RESISTANT<br>MOUNTING<br>MULLION<br>MUNTIN<br>MICROWAVE |
| N<br>NFS<br>NIC<br>NO<br>NOM<br>NTS                                                                                                                 | N<br>NORTH<br>NON-FROST SUSCEPTIBLE<br>NOT IN CONTRACT<br>NUMBER<br>NOMINAL<br>NOT TO SCALE                                                                                                                                                                                                                                                                                                  |
| OA<br>OBS<br>OC<br>OD<br>OF/CI<br>OF/OI<br>OFD<br>OH                                                                                                | O<br>OVERALL<br>OBSCURE<br>ON CENTER<br>OUTSIDE DIAMETER<br>OWNER FURNISHED/<br>CONTRACTOR INSTALLED<br>OWNER FURNISHED/<br>OWNER INSTALLED<br>OVERFLOW DRAIN<br>OVER HANG                                                                                                                                                                                                                   |

## UNIT HI UNDER\ LABORA UH UL UNFIN UNO UNFINIS UNLESS OTHER URINAL UR VAR VARIES VALVE VB VCT VINYL C TILE VERT VEST VERTIC VESTIB VOL VOLUM VENEEF VP VAPOR VR VTR VWC VENT T VINYL V W WIDE W WITH W/ WC WALL COVERING WCLR WD WDSP WDW WF WATER COOLER WOOD WASTE DISPOSER WINDOW WIDE FLANGE WGL WH WIRED GLASS WATER HEATER W/O WP WITHOUT WEATHERPROOF/ WATERPROOFING WATER REPELLENT WR WSCT WSP WT WAINSCOT WET STAND PIPE WEIGHT WWF WELDED WIRE FABRIC